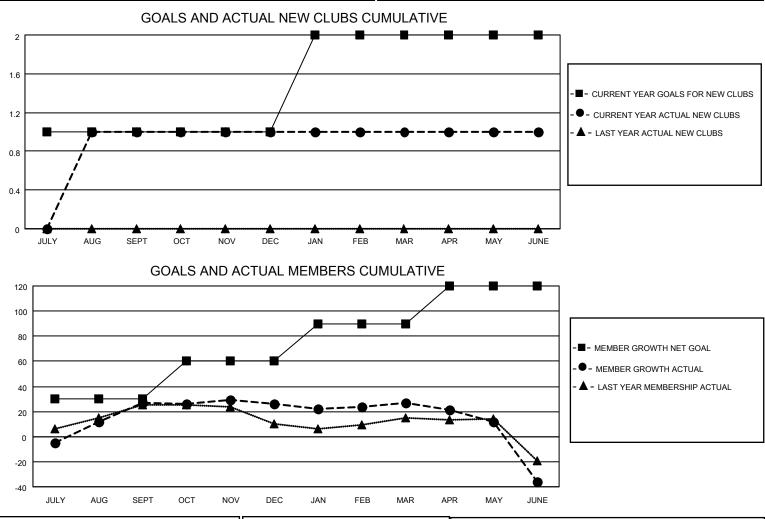

## LOCATION CALIFORNIA

District 4 C6

Results as of: 6/30/2023

| Clubs                 |               |           |               | Members               |                        |                         |                                                    |
|-----------------------|---------------|-----------|---------------|-----------------------|------------------------|-------------------------|----------------------------------------------------|
| RESULTS FOR 2022-2023 |               |           |               | RESULTS FOR 2022-2023 |                        |                         |                                                    |
| QUARTER               | NEW CLUB GOAL | NEW CLUBS | DROPPED CLUBS | QUARTER MEMI          | BER GROWTH NET<br>GOAL | MEMBER GROWTH<br>ACTUAL | DROPPED<br>MEMBERS ACTUAL<br>(including transfers) |
| JULY/AUG/SEPT         | 1             | 1         | 0             | JULY/AUG/SEPT         | 30                     | 74                      | 40                                                 |
| OCT/NOV/DEC           | 0             | 0         | 1             | OCT/NOV/DEC           | 30                     | 33                      | 27                                                 |
| JAN/FEB/MAR           | 1             | 0         | 1             | JAN/FEB/MAR           | 30                     | 20                      | 16                                                 |
| APR/MAY/JUNE          | 0             | 0         | 2             | APR/MAY/JUNE          | 30                     | 36                      | 89                                                 |